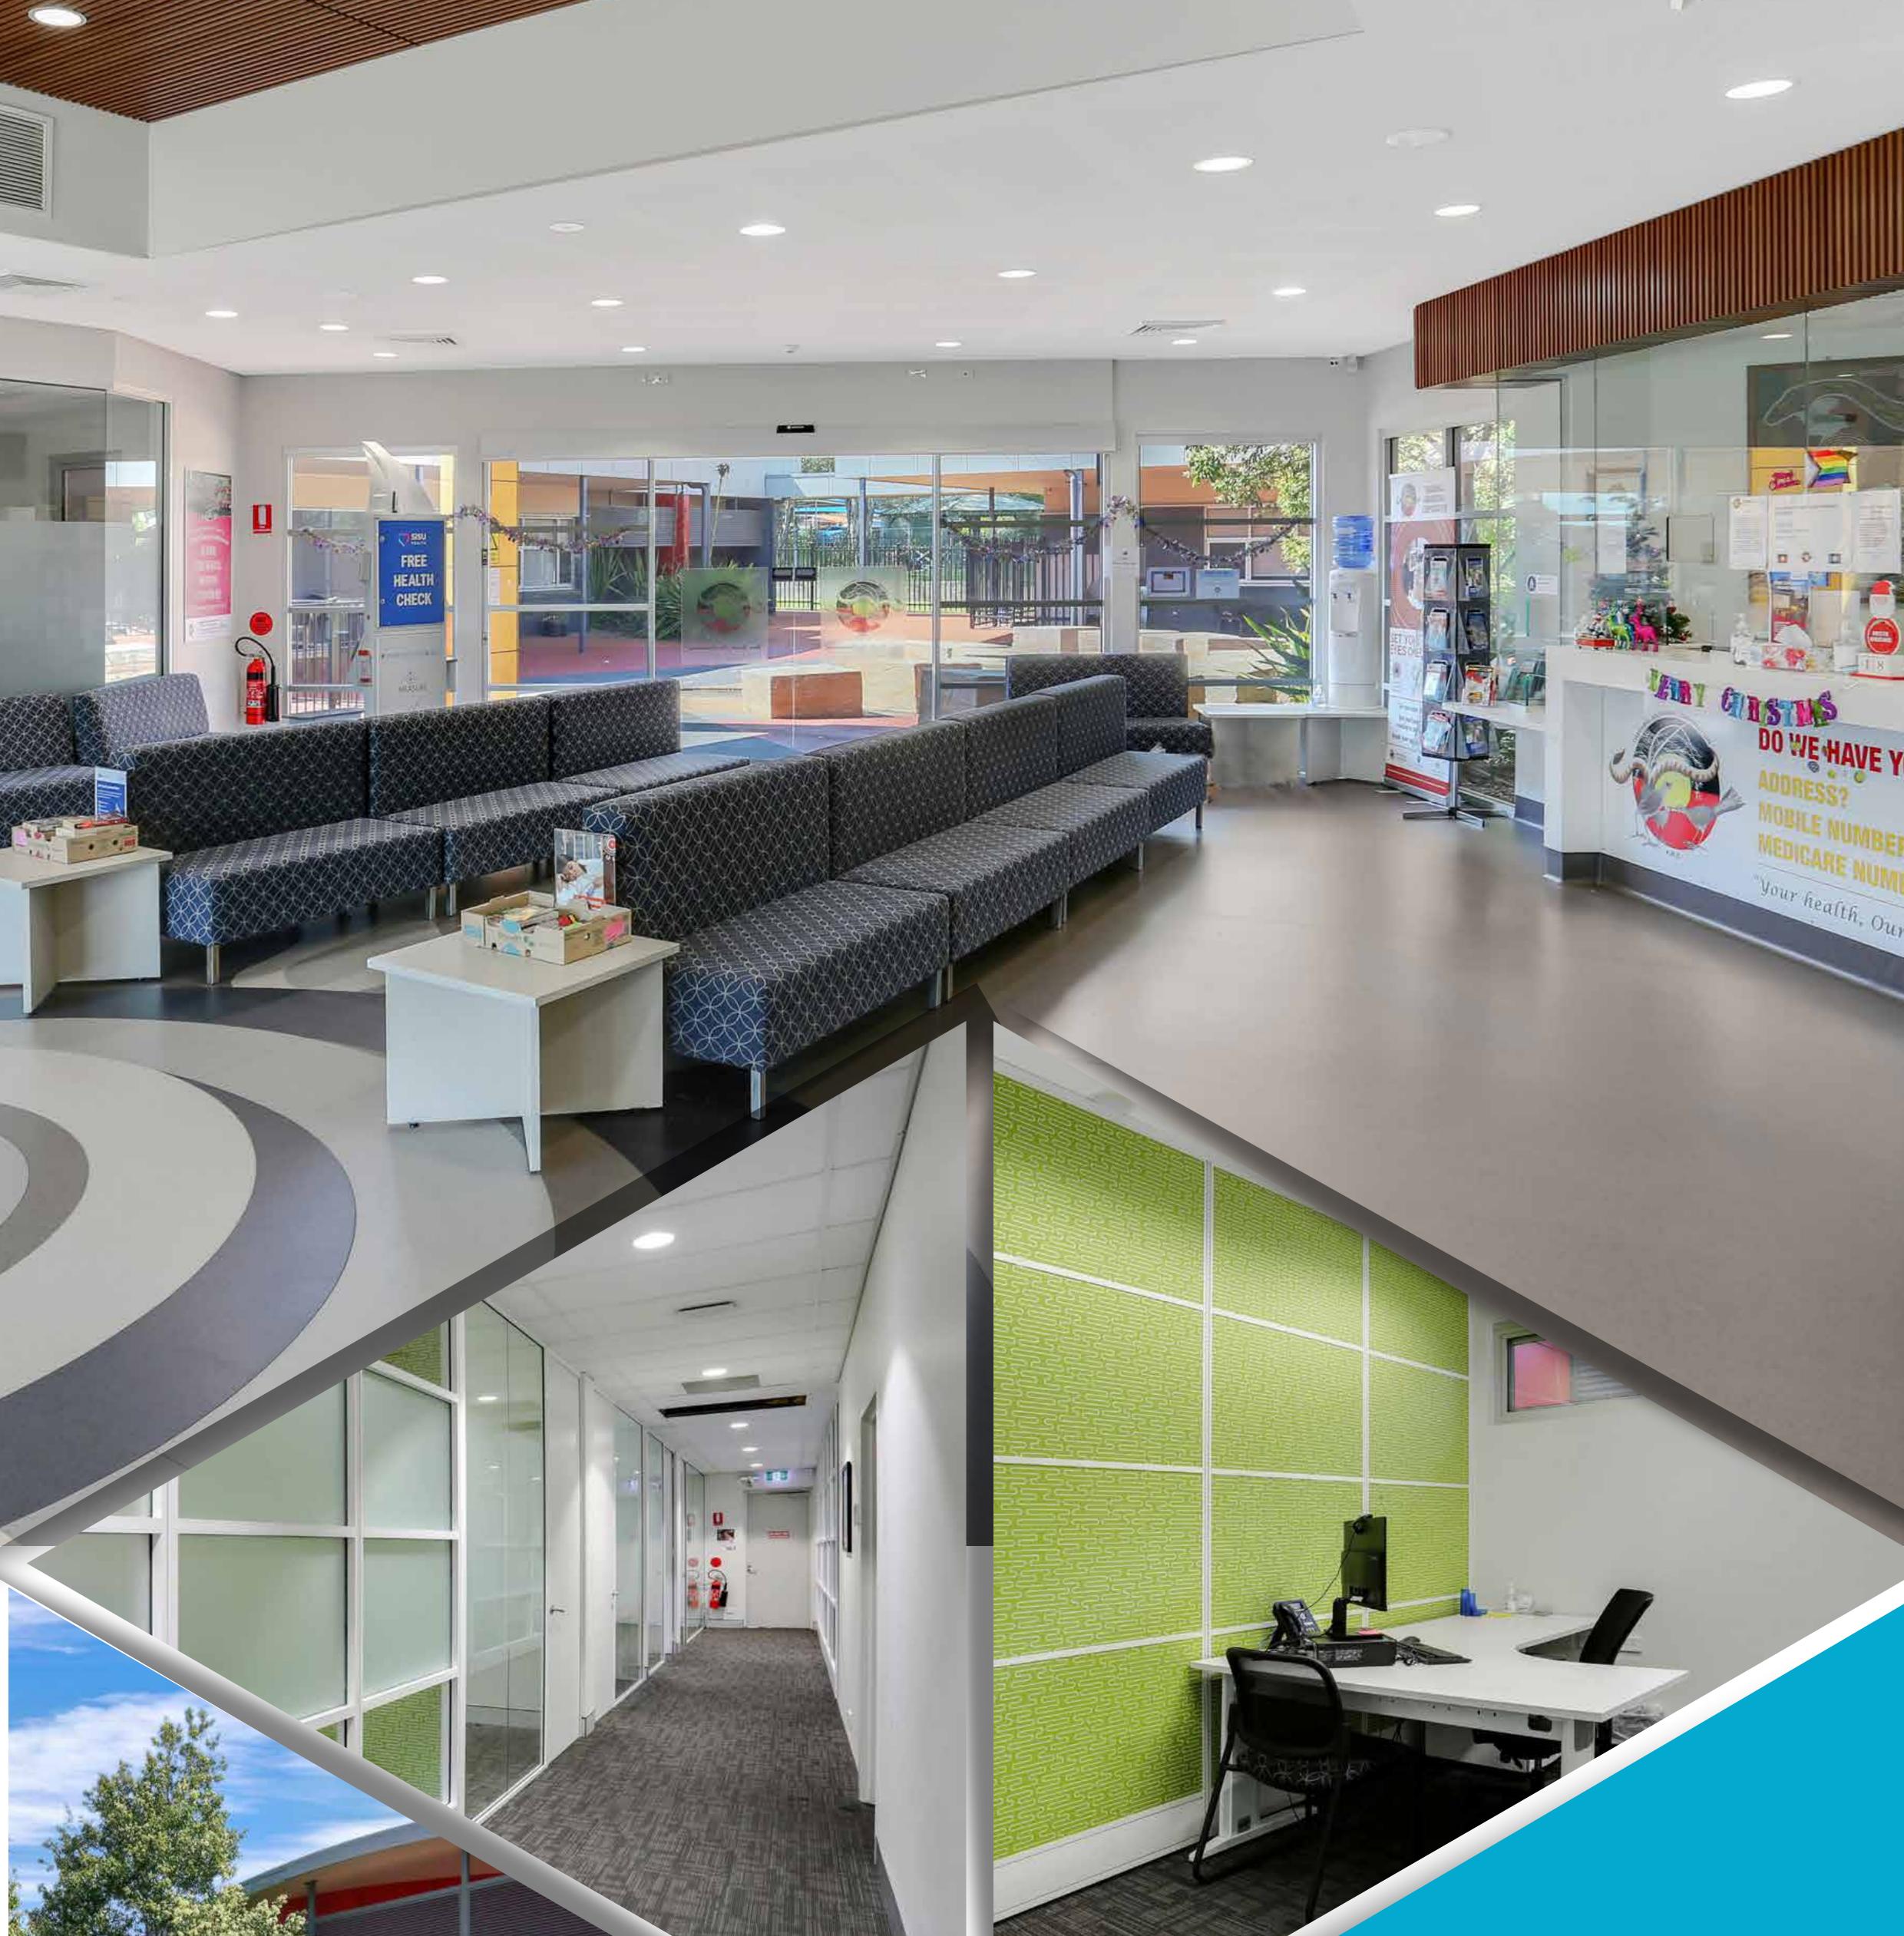

#### Terwala Medical Centre

Estimated Price: \$1.25M Duration of Work: 4.5 months Scope of Work:

- 28 Office Rooms
- 6 Studio
- 1 Print Room
- 6 Quiet Rooms
- 1 IT Office Hub
- 1 Foyer
- 1 Reception
- 2 Boardrooms
- 2 Environmental Handling Lab
- Breakout Office Dining