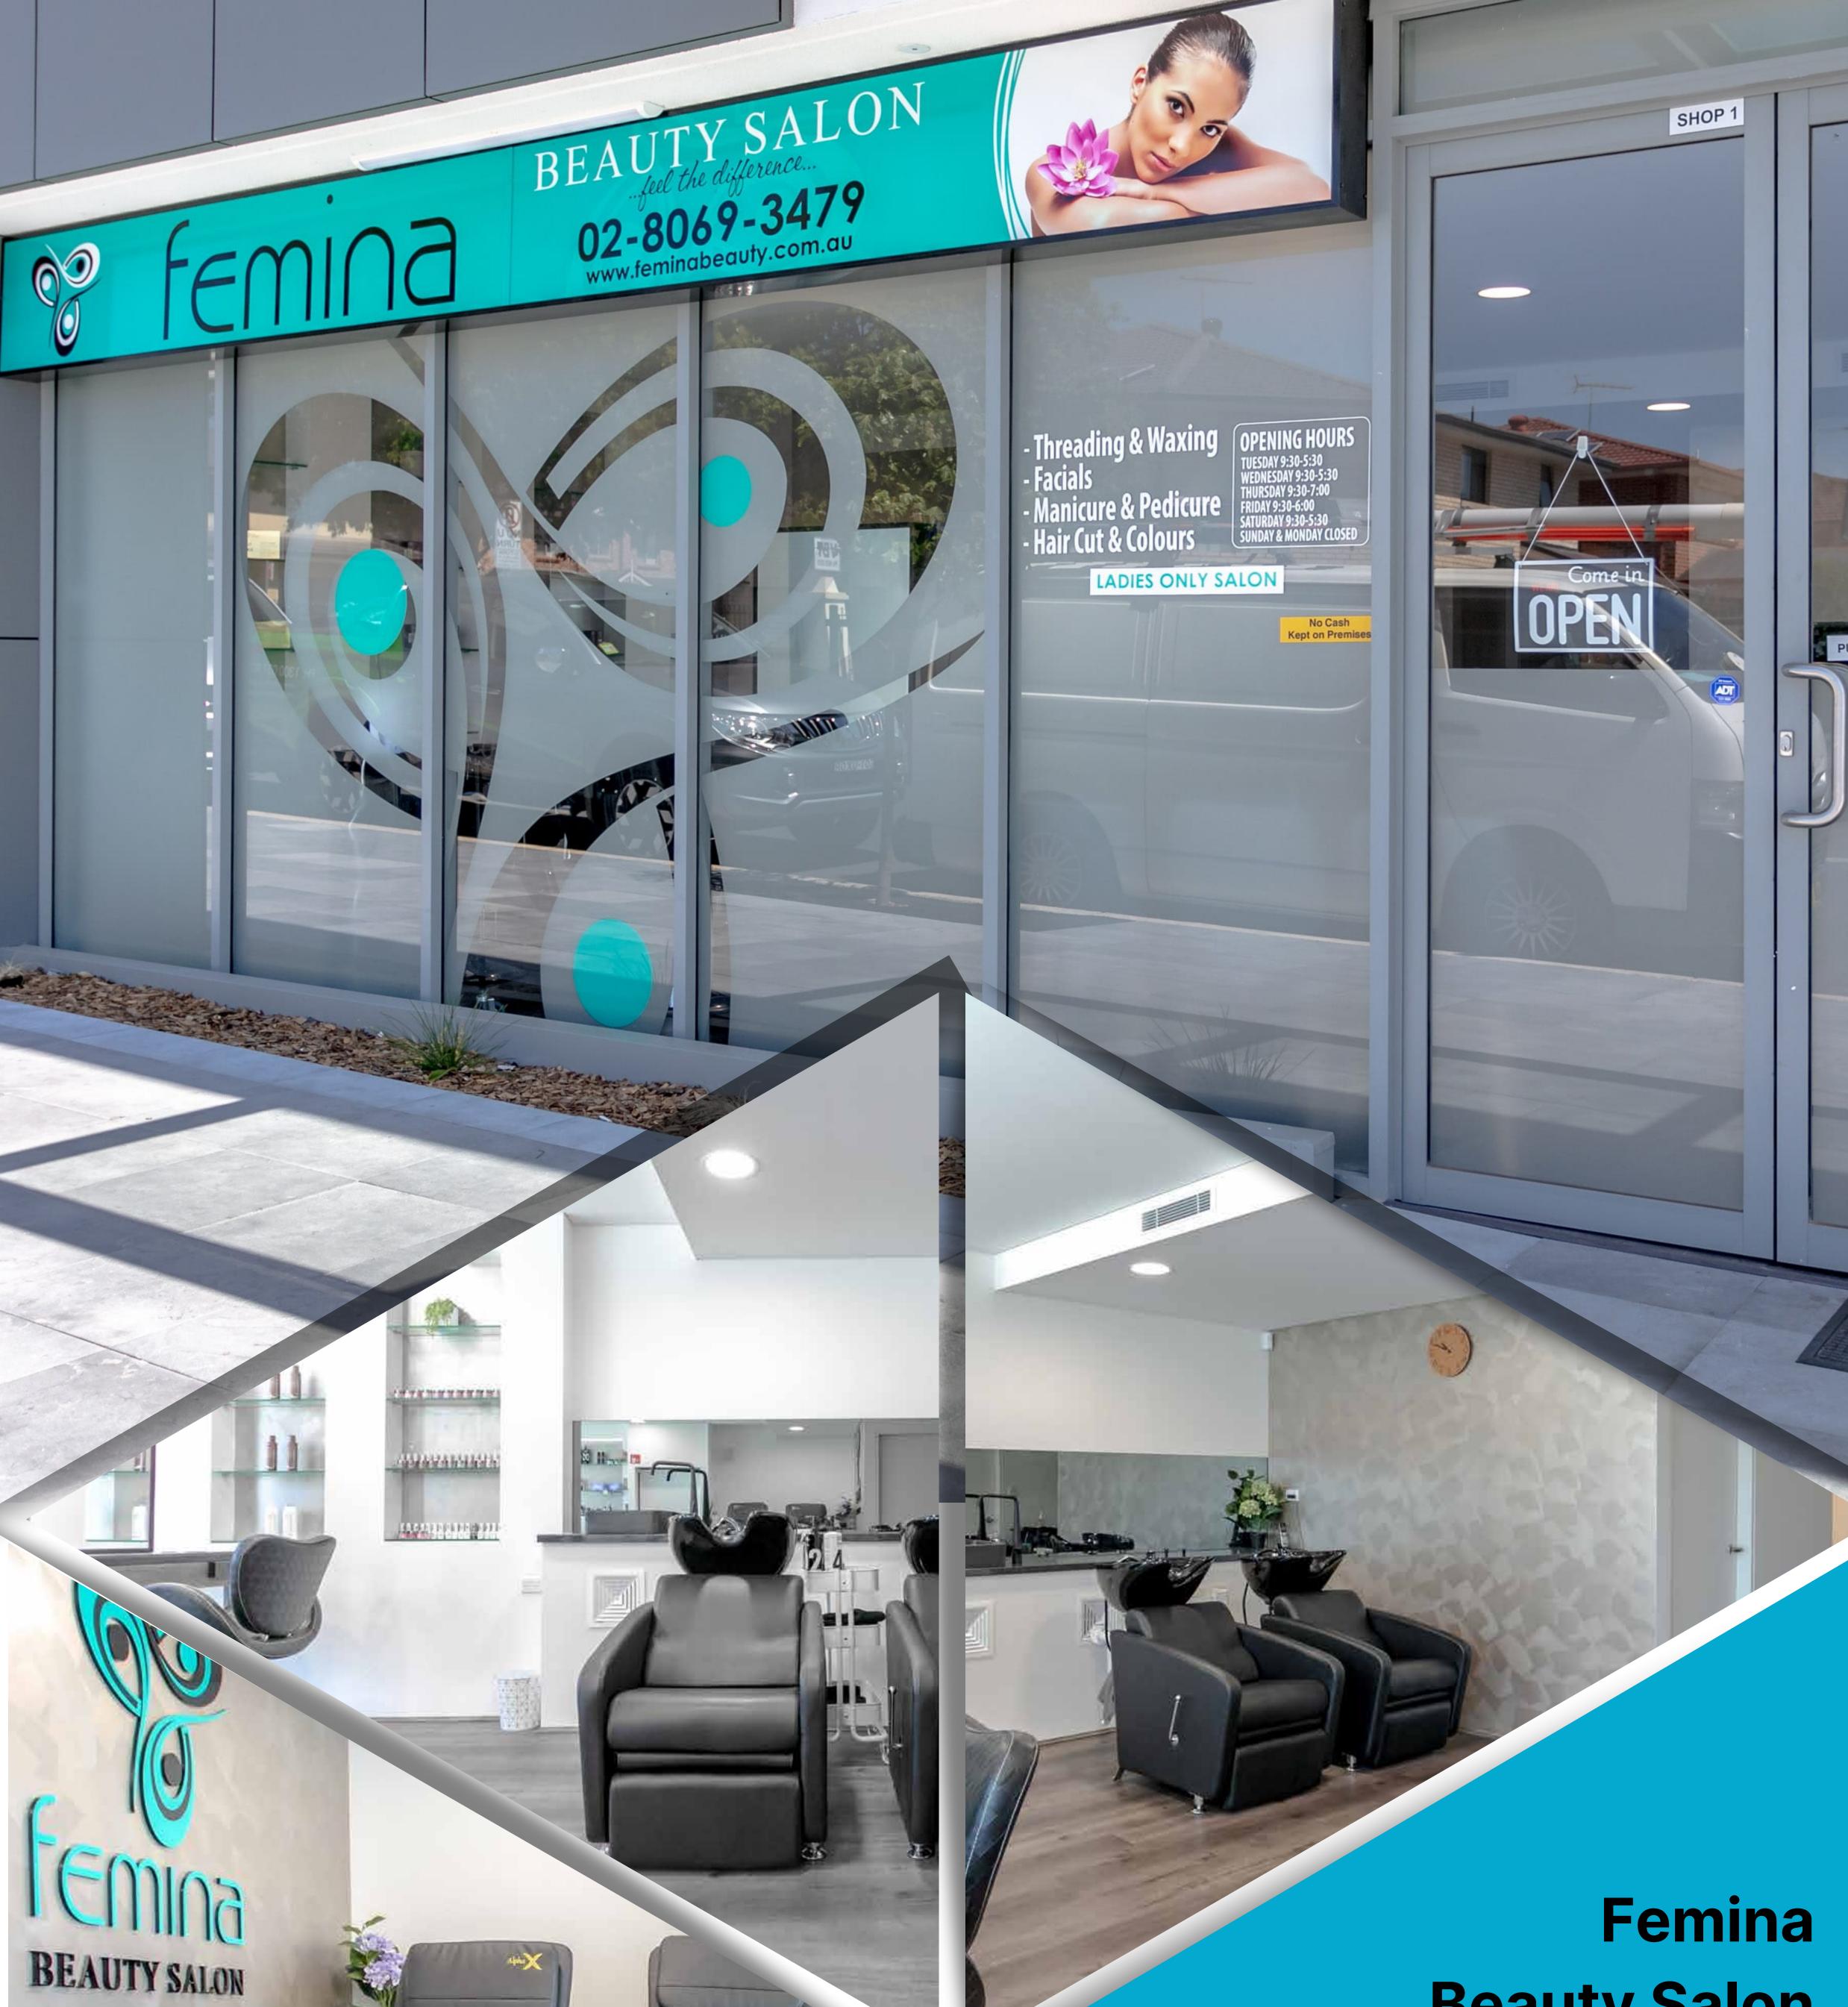

# **Beauty Salon**

Estimated Price: \$195k Duration of Work: 7 Weeks Scope of Work:

- Interior Revamp
- Wallpapers
- Lightings
- Shop Fit out