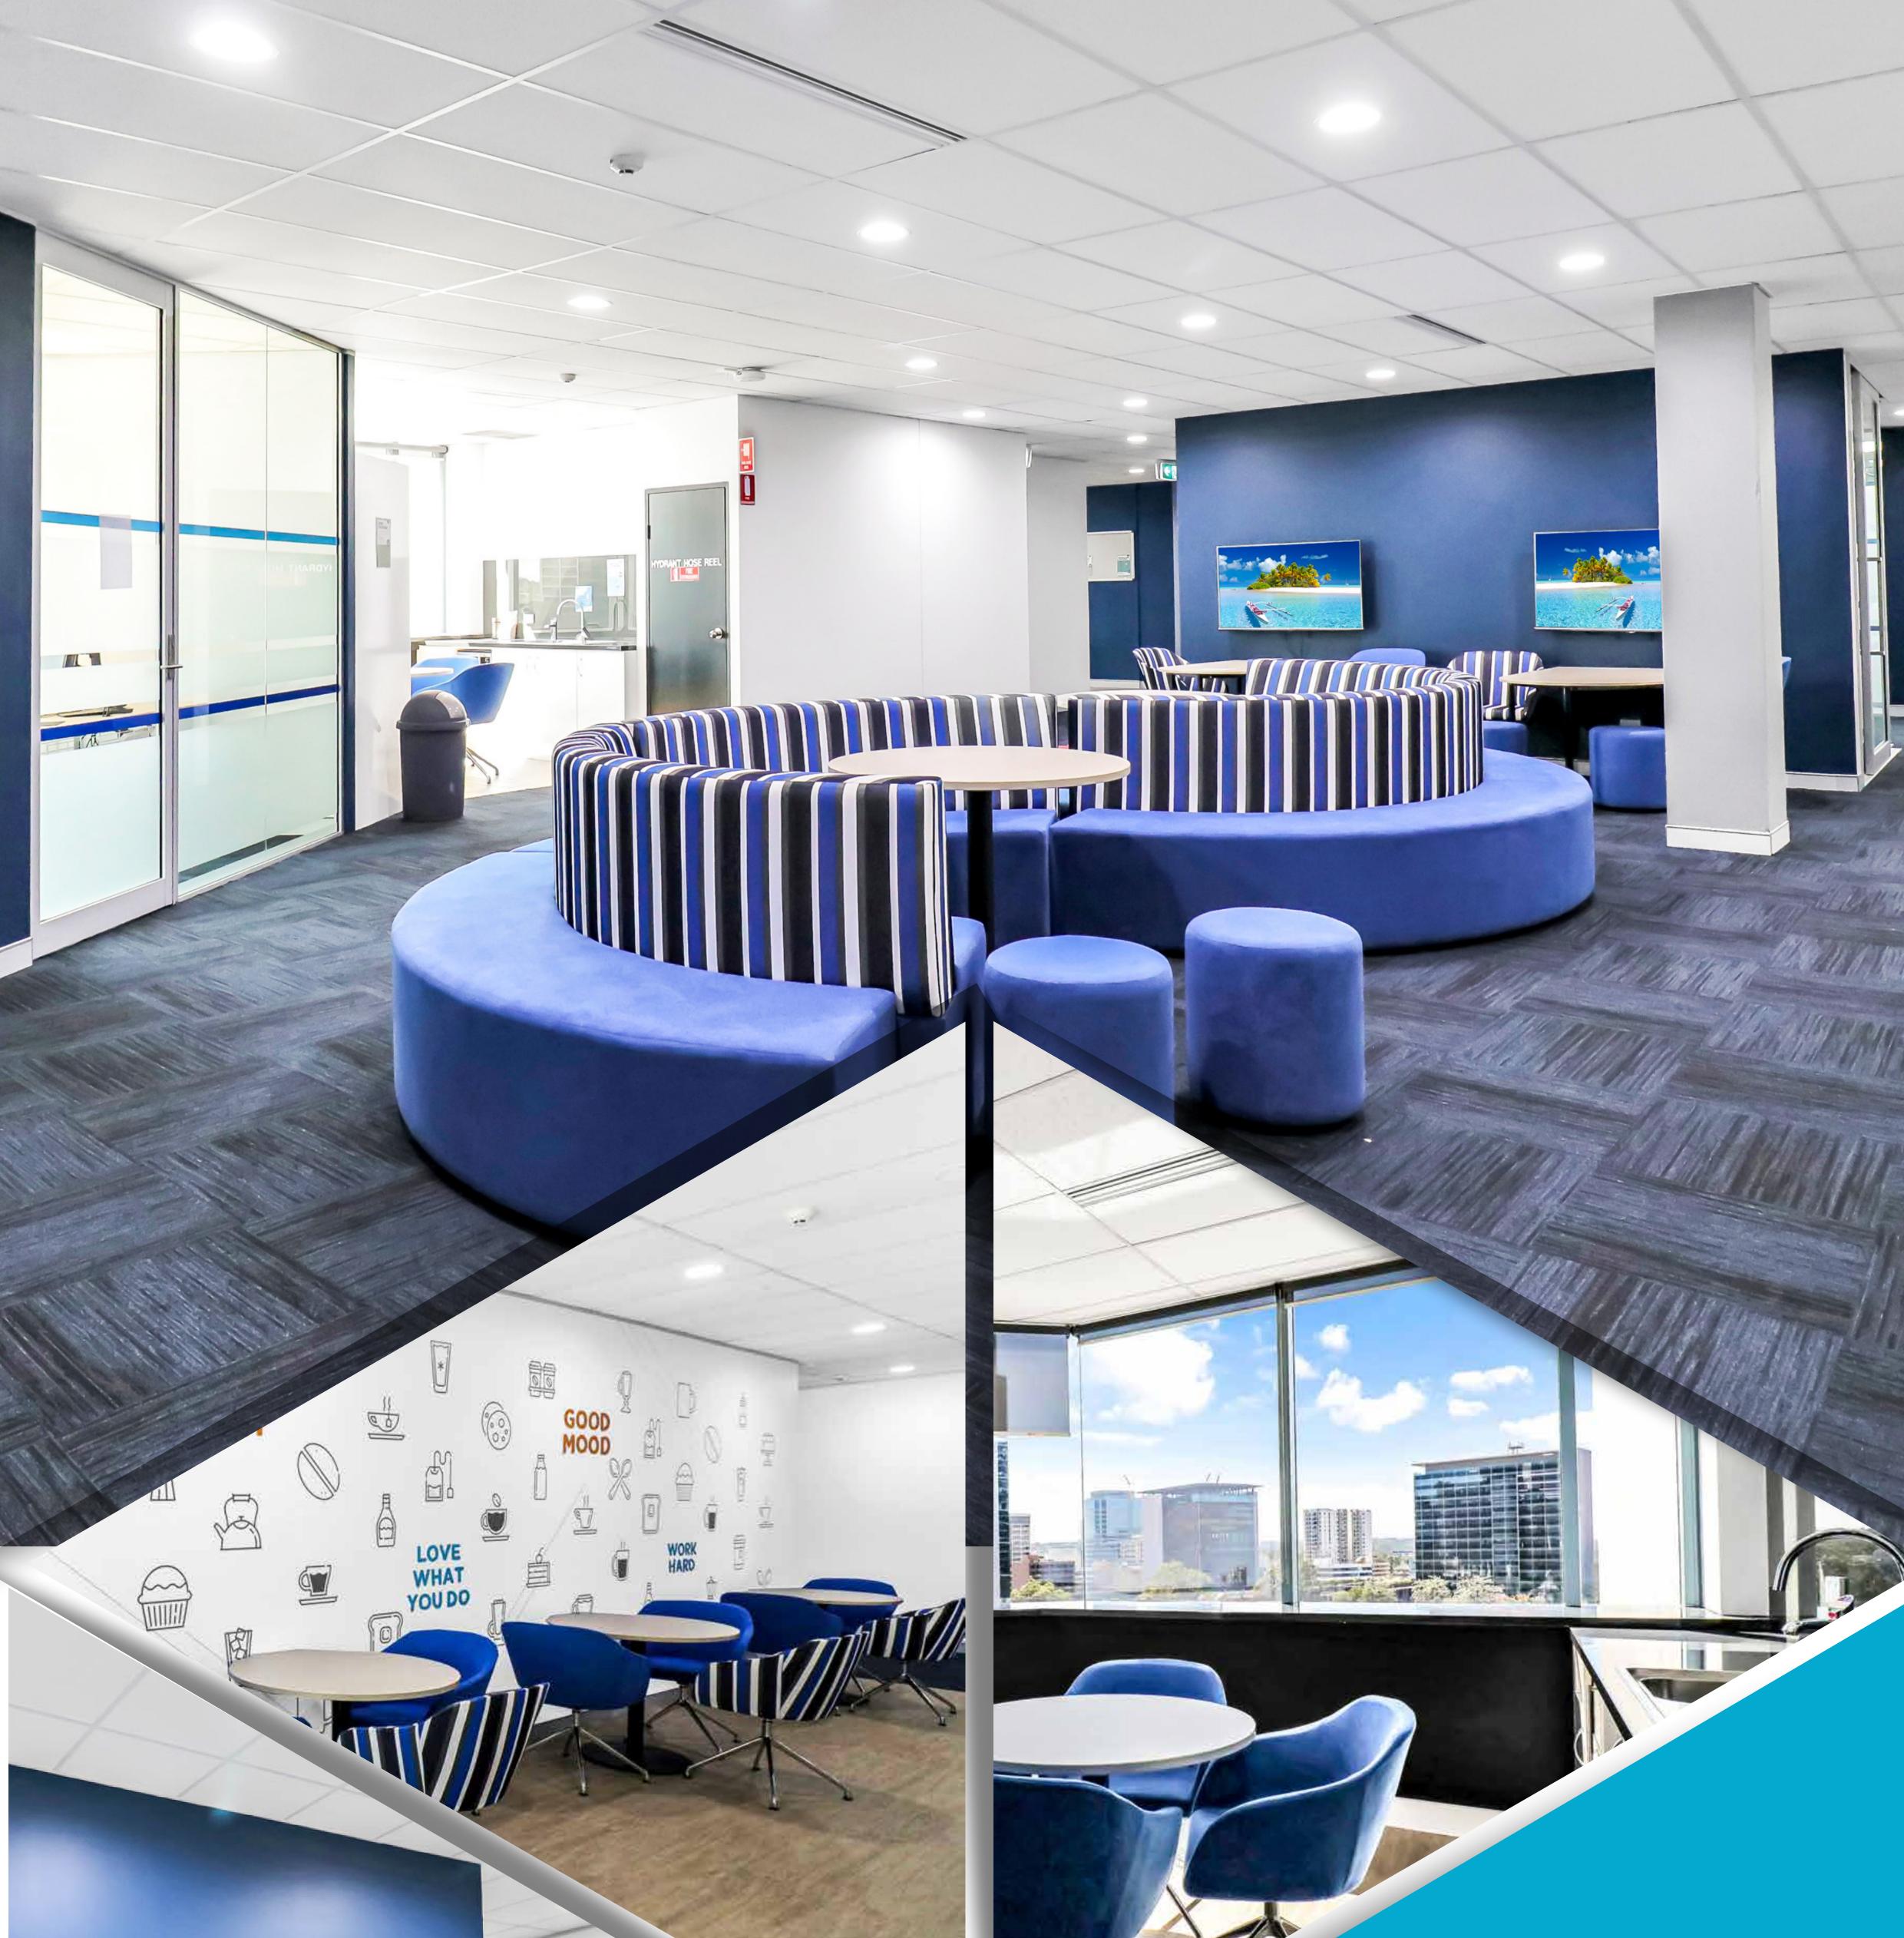

#### Terwala Medical Centre

Estimated Price: \$1.25M Duration of Work: 4.5 months Scope of Work:

- 28 Office Rooms
- 6 Studio
- 1 Print Room
- 6 Quiet Rooms
- 1 IT Office Hub
- 1 Foyer
- 1 Reception
- 2 Boardrooms
- 2 Environmental Handling Lab
- Breakout Office Dining

Estimated Price: \$1.75M Duration of Work: 6 months Area Covered: 1700 sqm Scope of Work:

- 3 Lecture Theatre
- 10 Classrooms

- 3 Kitchen/Common Area
- 1 Boardroom
- 3 Laboratories

- 2 Unisex Accessible Toilets
- 8 Office Rooms
- CEO Office
- 3 Office Meeting Rooms